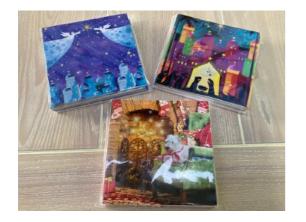

### Christmas? It's only September!

Our Christmas Cards have arrived! A pack of 10 cards costs just £3.00 and all profits go to the charity. They also have our logo so it's a great way to spread the word about PSJ. They're available at the Pain Clinic and at our exercise sessions.